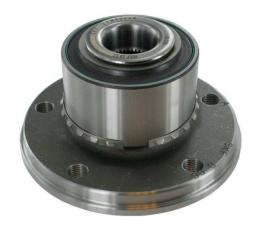

Note! Depending on the production batches, either design # 1 or # 2 can be packed in SKF boxes, and both can be fitted.

Design 1 with open snap ring

Design 2 with closed snap ring