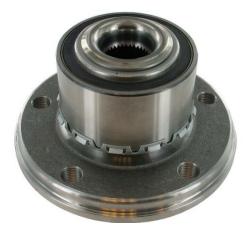

Note! Depending on the production batches, either design # 1 or # 2 can be packed in SKF boxes, and both can be fitted.

Design 1 with open snap ring

Design 2 with closed snap ring